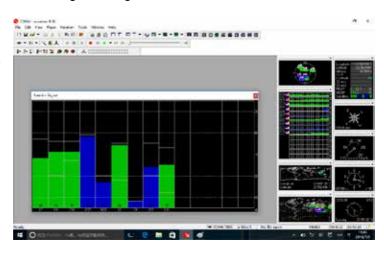

# special function module

- (3). Open the software, chose receiver, and chose port again, click COM1.
- (4). In the same way for receiver, chose Baudrate, click 9600.

(5). As below picture, double click the satellites model picture to enlarge.

### special function module

(6). The blue colors are the satellites that searched, green color are effective satellites. The numbers in the right are signal value.

#### Standard:

above 40 dB

Enviroment: in open field, no metal in around, no obstacles. Sunny weather, no clouds covering.
Condition: can see satellites above 12 pieces, effective satellites above 10 pieces. Have2-3pieces satellites value reach to