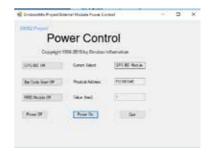

#### 1. U-blox GPS

(1). The software bundled with this product includes software files subject to certain open .

(2). Use power control tool and make it power on.

#### 2. 1D module operation

(1). Copy the serial assistant (SPU) on the desktop.

(3). Install the opened software, chose corresponding serial port, Baud rate chose 9600.

(2). Use power control tool and make it power on.

#### 3.2D module operation

- (1). Use power control tool and make It power on.
- (2). Create a text document.