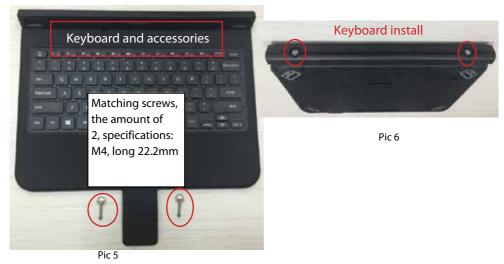

#### 3. Keyboard installation

Keyboard accessories and install as below picture.