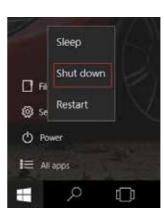

#### 4. Charm menu column

Press start button on pc mode to start Charm menu column, including: Start, Device, Setup, Share, and Search Program.

Usually include: File Explorer, Settings, Power, and All apps

Can Sleep/Shut down/Restart the Tablet PC.

Can let you set up the Table PC.

Can let you search the files and application programs in the Tablet PC.

Can scan more apps.

#### 1.Sleep, restart and power off