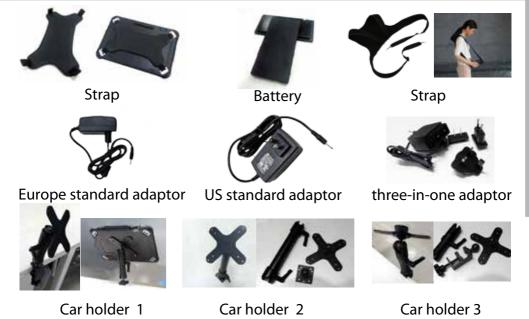

ecial function module

#### 2. 1D module operation

(1). Copy the serial assistant (SPU) on the desktop.



(3). Install the opened software, chose corresponding serial port, Baud rate chose 9600.

(2). Use power control tool and make it power on.



(4). Click start key, press the scanner key on the PAD and start to scan.

### special function module

(5). Ok! after scan successful, the result will show on the frame automatically.





# special function module

#### 3.2D module operation

- (1). Use power control tool and make It power on.
- (2). Create a text document.





# special function module

- (3). Open the text document, click the blank place, press the scan key on the PAD and start to scan.
- (4). The result of scanner will show automatically.



### **Product accessories**