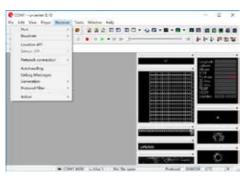

# special function module

- (3). Open the software, chose receiver, and chose port again, click COM1.
- (4). In the same way for receiver, chose Baudrate, click 9600.

(5). As below picture, double click the satellites model picture to enlarge.