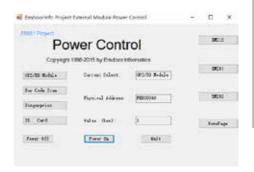

#### 1. U-blox GPS

(1). The software bundled with this product includes software files subject to certain open .

(2). Use power control tool and make it power on.

#### 2. 1D module operation

(1). Copy the serial assistant (SPU) on the desktop.

(3). Install the opened software, chose corresponding serial port, Baud rate chose 9600.

(2). Use power control tool and make it power on.

#### 3.2D module operation

- (1). Use power control tool and make It power on.
- (2). Create a text document.