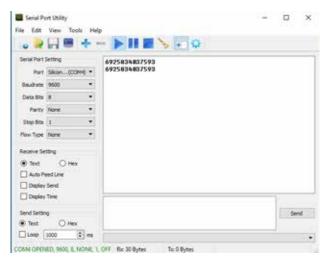

#### 2. 1D module operation

(1). Copy the serial assistant (SPU) on the desktop.

(3). Install the opened software, chose corresponding serial port, Baud rate chose 9600.

(2). Use power control tool and make it power on.

(4). Click start key, press the scanner key on the PAD and start to scan.

### special function module

(5). Ok! after scan successful, the result will show on the frame automatically.