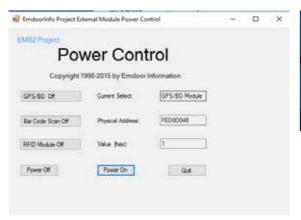

#### 1. U-blox GPS

(1). The software bundled with this product includes software files subject to certain open .

(2). Use power control tool and make it power on.

# special function module

- (3). Open the software, chose receiver, and chose port again, click COM1.
- (4). In the same way for receiver, chose Baudrate, click 9600.

(5). As below picture, double click the satellites model picture to enlarge.