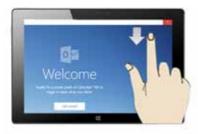

#### 2. Image slide applications

#### Side to left slide to right

In start screen, slide from the top of the screen ,to view application programs