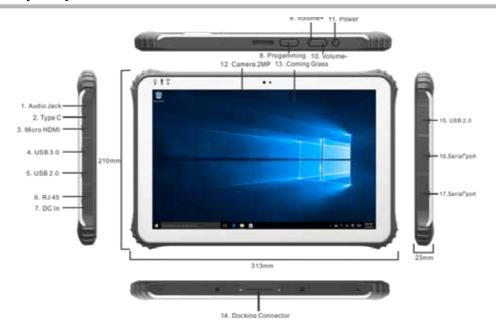

- **1.Earphone Jack:** the jack support outputs the audio signal to the loudspeaker or Headset.
- **2.Micro USB/Type C port:** you can read data out through this USB.
- **3.HDMI:**High-Definition Multimedia Interface.
- **4.5.15. USB PORT :** Standard USB 2.0/USB3.0 port, you can read data out through this USB.
- **6. RJ45 PORT:** Use for LAN and ADSL Broadband Internet cable connection among user's network equipment.
- **7.Charging port:** charge your tablet pc through DC port.
- **8. KEY:** Reserve key for customer customized .
- **9.10. voice sound -/ voice sound+:** reduce / increase the volume .
- **11.Power button:** to start or close touch screen panel. You can also let the computer to sleep or wake up from hibernation mode.
- 12. Front camera: camera, video.
- **13. Touch screen:** Corning Gorilla Glass , support Gloves/wet hands touch.
- **14. The docking interface:** This interface and positioning hole to cooperate, convenient to alignment and steady the link tablet with a keyboard or docking.
- **16.17. DB9 port:** Type D data interface connector, use for connect the port standard of electronic device .