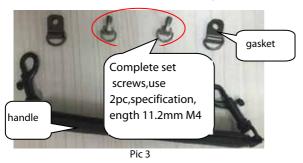

#### 2. Handle install

Handle accessories and install as below picture shows:

Pic 4