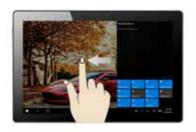

#### 2. Image slide applications

#### Side to right slide to left

In start screen, slide finger up and down to move the image.