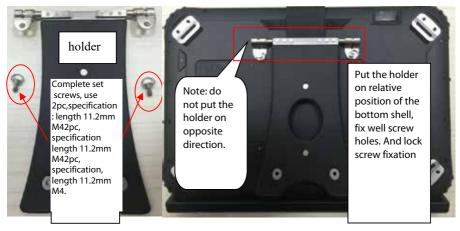

#### 1. Holder installation

Holder accessories and install way as below picture shows:

Pic 1 Pic 2