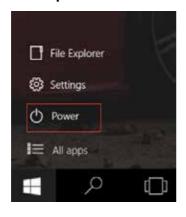

#### 4. Charm menu column

Press start button on pc mode to start Charm menu column, including: Start, Device, Setup, Share, and Search Program.

Usually include: File Explorer, Settings, Power, and All apps

Can Sleep/Shut down/Restart the Tablet PC.

Can let you set up the Table PC.

Can let you search the files and application programs in the Tablet PC.

Can scan more apps.