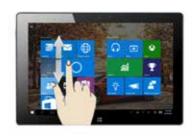

#### 2. Image slide applications

#### Side to left slide to right

Slide to right from screen left side to enter into setting control center.