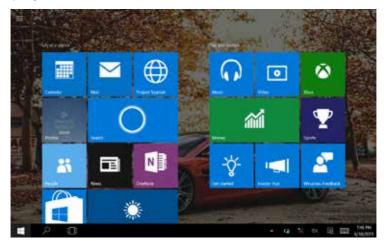

#### 1. Windows 10 start image

Windows 10 start image: On the start screen, you can see many programs fixed in the image. These application programs are displayed in the form of "magnet". As long as you click them, you can easily visit them.

You need to log on your Microsoft account before the application program completely runs.