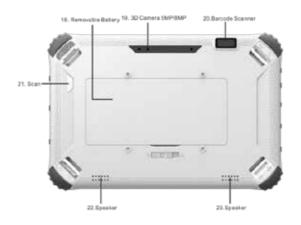

- **18. Removable battery:** 7500mHA/1000mha/7.4V big battery.
- 19. Rear camera: camera, video.
- **20. One-dimensional code scanner/ two-dimensional code scanner:** to support one / two-dimensional code scanning.
- **21. Scan button:** scan switch on/off shortcut key.
- **22.23. Speaker:** built-in speaker, allow you can hear the sound without additional link equipment