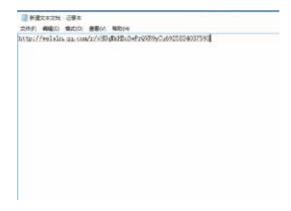

### special function module

(5). Ok! after scan successful, the result will show on the frame automatically.